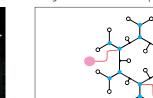

PENDANT 18

180°

information:

Aluminium structure with eighteen light heads. Each light head can be taken off and is fully adjustable through a magnetic hinge system. Light heads are available as flood or spot versions (lenses with 26 and 34 degrees). Cable suspensions are adjustable.

## **AVVENI**

PENDANT 18

Productinformation: Aluminium structure with eighteen light heads. Each light head can be taken off and is fully adjustable through a magnetic hinge system. Light heads are available as flood or spot versions

(lenses with 26 and 34 degrees). Cable suspensions are adjustable.

Design: Ulrich Sattler | Michael Schmidt, Code2design