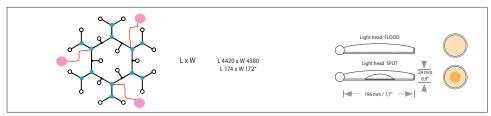

PENDANT 18

180°

information:

Aluminium structure with eighteen light heads. Each light head can be taken off and is fully adjustable through a magnetic hinge system. Light heads are available as flood or spot versions (lenses with 26 and 34 degrees). Cable suspensions are adjustable.

## **AVVENI**

PENDANT 18

Productinformation: Aluminium structure with eighteen light heads. Each light head can be taken off and is fully adjustable through a magnetic hinge system. Light heads are available as flood or spot versions

(lenses with 26 and 34 degrees). Cable suspensions are adjustable.

Design: Ulrich Sattler | Michael Schmidt, Code2design