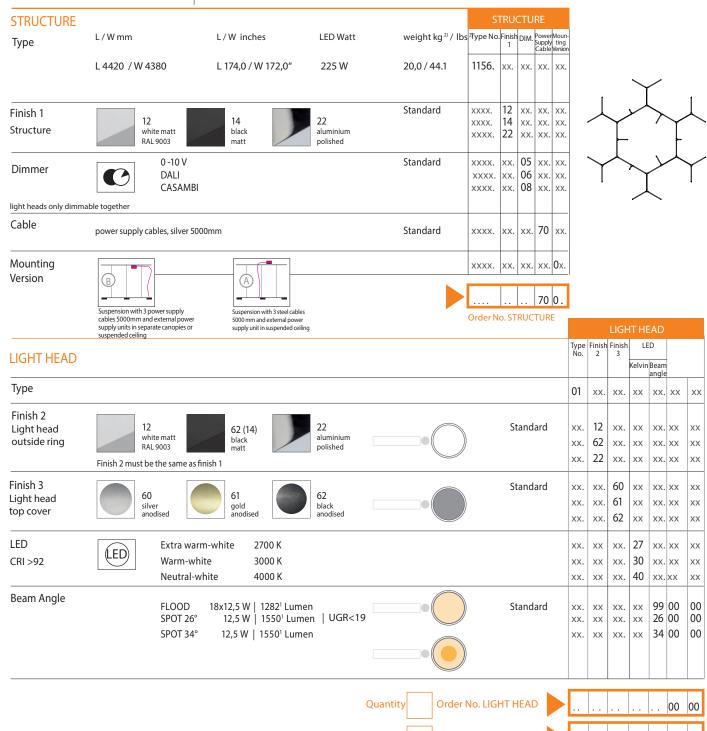

## **MOUNTING VERSION**

Input voltage for all external power supply units and canopies is 220-240 VAC 50/60 Hz