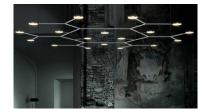

PENDANT 18

180°

information:

Aluminium structure with eighteen light heads. Each light head can be taken off and is fully adjustable through a magnetic hinge system. Light heads are available as flood or spot versions (lenses with 26 and 34 degrees). Cable suspensions are adjustable.

## **AVVENI**

PENDANT 18

Productinformation: Aluminium structure with eighteen light heads. Each light head can be taken off and is fully adjustable through a magnetic hinge system. Light heads are available as flood or spot versions