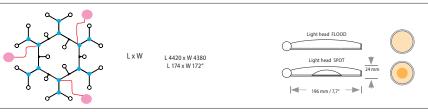

PENDANT 18

180°

information:

Aluminium structure with eighteen light heads. Each light head can be taken off and is fully adjustable through a magnetic hinge system. Light heads are available as flood or spot versions (lenses with 26 and 34 degrees). Cable suspensions are adjustable.

## **AVVENI**

PENDANT 18

Productinformation: Aluminium structure with eighteen light heads. Each light head can be taken off and is fully adjustable through a magnetic hinge system. Light heads are available as flood or spot versions

(lenses with 26 and 34 degrees). Cable suspensions are adjustable.

Design: Ulrich Sattler | Michael Schmidt, Code2design