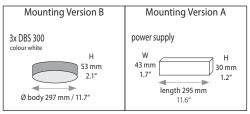

## **MOUNTING VERSION**

Input voltage for all external power supply units and canopies is 220-240 VAC 50/60 Hz