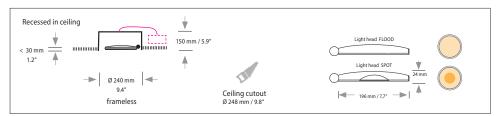

## **AVVENI**

**DOWNLIGHT** frameless

Productinformation:

Downlight, light head can be taken off and is fully adjustable through a magnetic hinge system. Light heads are available as flood or spot versions (lenses with 26 and 34 degrees).

|                                        |                                                |                                               |             |                                             |          |               |                   |                          |                          |                   |                |                |                |                    | _ |
|----------------------------------------|------------------------------------------------|-----------------------------------------------|-------------|---------------------------------------------|----------|---------------|-------------------|--------------------------|--------------------------|-------------------|----------------|----------------|----------------|--------------------|---|
| STRUCTURE                              |                                                |                                               |             |                                             |          | STRUCTURE     |                   |                          |                          |                   |                |                |                |                    |   |
| Туре                                   | Installation Ø / depth mm                      | Installation Ø / depth inches                 | LED Watt    | weight kg <sup>2)</sup> / lbs <sup>2)</sup> | Type No  | . Finish<br>1 | DIM.              | Power<br>Supply<br>Cable | Moun-<br>ting<br>Version |                   |                |                |                |                    |   |
|                                        | Ø 248 / 150                                    | Ø 9.8 / 5.9"                                  | 12,5 W      | 2.5 / 5.5                                   | 1115.    | xx.           |                   |                          |                          |                   |                |                |                |                    |   |
| Finish 1                               | Installation housing in white                  |                                               |             |                                             |          | 12            | xx.               | XX.                      | xx.                      |                   |                |                |                |                    |   |
| Dimmer                                 | DALI-2<br>TRIAC                                |                                               |             | Standard                                    | xxxx.    | xx.<br>xx.    |                   | xx.<br>xx.               | xx.<br>xx.               |                   |                |                |                |                    |   |
| Power Supply<br>Cable                  | without visible power supply ca                |                                               | xxxx.       | xx.                                         | XX.      | 00            | XX.               |                          |                          |                   |                |                |                |                    |   |
| Mounting<br>Version                    |                                                | ing thickness ≤ 30 mm                         |             | Standard                                    | xxxx.    | xx.           | XX.               | xx.                      | 0V                       |                   |                |                |                |                    |   |
|                                        | Recessed in ceiling with external power supply | Mounting                                      |             |                                             |          |               |                   | 00                       | XX.                      |                   |                |                |                |                    |   |
|                                        | supply be plastered in                         |                                               |             |                                             |          |               | OrderNo.STRUCTURE |                          |                          |                   |                |                | IT HE          | AD                 |   |
| LIGHT HEAD                             |                                                |                                               |             |                                             |          |               |                   |                          |                          | Type I<br>No.     | Finish<br>2    | 3              |                | D<br>Beam<br>angle |   |
| Туре                                   |                                                |                                               |             |                                             |          |               |                   |                          |                          | 01                | xx.            | xx.            | xx             | xx.                | Γ |
| Finish 2<br>Light head<br>outside ring | 12<br>white matt<br>RAL 9003                   | 62 (14)<br>black<br>matt 22<br>alum<br>polisi | inum<br>hed |                                             | Standard |               |                   |                          |                          | xx.               | 12<br>62<br>22 |                | xx<br>xx<br>xx | xx.<br>xx.<br>xx.  | > |
| Finish 3<br>Light head<br>top cover    | 60<br>silver<br>anodised                       |                                               | black (     |                                             |          |               |                   |                          | xx.                      | XX.<br>XX.<br>XX. | 60<br>61<br>62 | xx<br>xx<br>xx | XX.<br>XX.     | >                  |   |