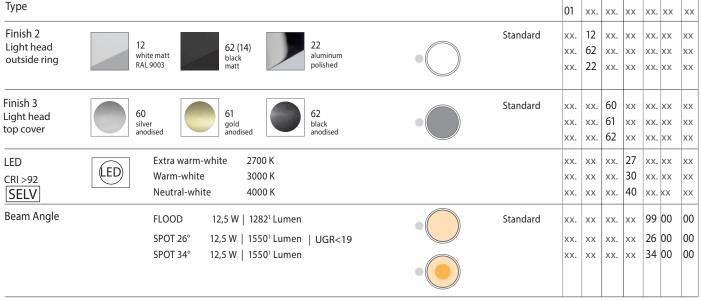

|                                        |                                                |                                               |             |                                             |          |               |                   |                          |                          |                   |                |                |                |                    | _ |
|----------------------------------------|------------------------------------------------|-----------------------------------------------|-------------|---------------------------------------------|----------|---------------|-------------------|--------------------------|--------------------------|-------------------|----------------|----------------|----------------|--------------------|---|
| STRUCTURE                              |                                                |                                               |             |                                             |          | STRUCTURE     |                   |                          |                          |                   |                |                |                |                    |   |
| Туре                                   | Installation Ø / depth mm                      | Installation Ø / depth inches                 | LED Watt    | weight kg <sup>2)</sup> / lbs <sup>2)</sup> | Type No  | . Finish<br>1 | DIM.              | Power<br>Supply<br>Cable | Moun-<br>ting<br>Version |                   |                |                |                |                    |   |
|                                        | Ø 248 / 150                                    | Ø 9.8 / 5.9"                                  | 12,5 W      | 2.5 / 5.5                                   | 1115.    | xx.           |                   |                          |                          |                   |                |                |                |                    |   |
| Finish 1                               | Installation housing in white                  |                                               |             |                                             |          | 12            | xx.               | XX.                      | xx.                      |                   |                |                |                |                    |   |
| Dimmer                                 | DALI-2<br>TRIAC                                |                                               |             | Standard                                    | xxxx.    | xx.<br>xx.    |                   | xx.<br>xx.               | xx.<br>xx.               |                   |                |                |                |                    |   |
| Power Supply<br>Cable                  | without visible power supply ca                |                                               | xxxx.       | xx.                                         | XX.      | 00            | XX.               |                          |                          |                   |                |                |                |                    |   |
| Mounting<br>Version                    |                                                | ing thickness ≤ 30 mm                         |             | Standard                                    | xxxx.    | xx.           | XX.               | xx.                      | 0V                       |                   |                |                |                |                    |   |
|                                        | Recessed in ceiling with external power supply | Mounting                                      |             |                                             |          |               |                   | 00                       | XX.                      |                   |                |                |                |                    |   |
|                                        | supply be plastered in                         |                                               |             |                                             |          |               | OrderNo.STRUCTURE |                          |                          |                   |                |                | IT HE          | AD                 |   |
| LIGHT HEAD                             |                                                |                                               |             |                                             |          |               |                   |                          |                          | Type I<br>No.     | Finish<br>2    | 3              |                | D<br>Beam<br>angle |   |
| Туре                                   |                                                |                                               |             |                                             |          |               |                   |                          |                          | 01                | xx.            | xx.            | xx             | xx.                | Γ |
| Finish 2<br>Light head<br>outside ring | 12<br>white matt<br>RAL 9003                   | 62 (14)<br>black<br>matt 22<br>alum<br>polisi | inum<br>hed |                                             | Standard |               |                   |                          |                          | xx.               | 12<br>62<br>22 |                | xx<br>xx<br>xx | xx.<br>xx.<br>xx.  | > |
| Finish 3<br>Light head<br>top cover    | 60<br>silver<br>anodised                       |                                               | black (     |                                             |          |               |                   |                          | xx.                      | XX.<br>XX.<br>XX. | 60<br>61<br>62 | xx<br>xx<br>xx | XX.<br>XX.     | >                  |   |

Order No. LIGHT HEAD FLOOD 00 00 Order No. LIGHT HEAD SPOT 00 00

Input voltage for all external power supply units and canopies is 220-240 VAC 50-60 Hz